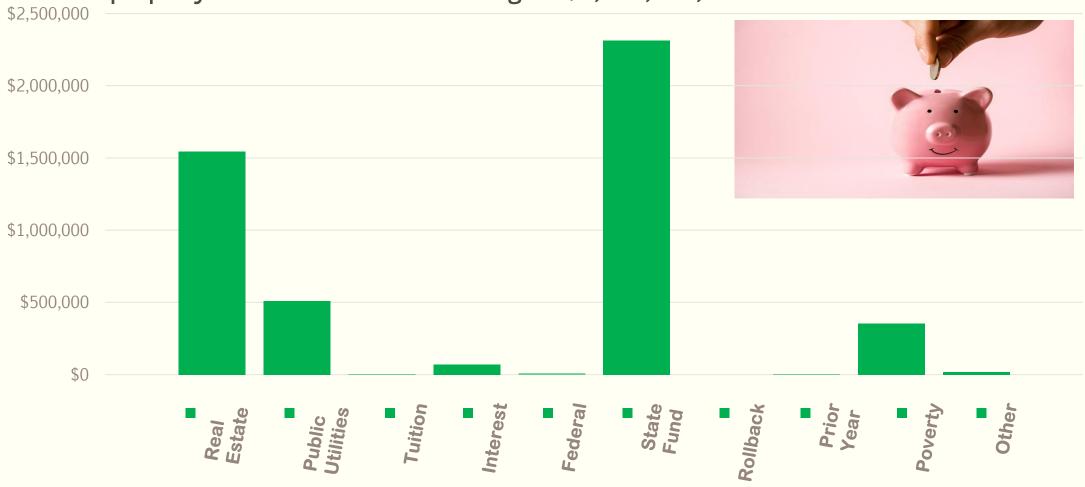

#### GENERAL FUND REVENUES

Fiscal Year 2024 (2 months) total revenues are slightly higher than budgeted: 21.2% (17%)

2<sup>nd</sup> half property taxes were received in August \$2,054,446; able to leave funds in Star Ohio

#### General Fund Fiscal Year 2024

Total Revenues \$4,817,554

Total Expenses \$2,972,366

August Surplus/Deficit \$1,706,498

FY24 Surplus/Deficit \$1,845,188

> True Days Cash 147.45 days