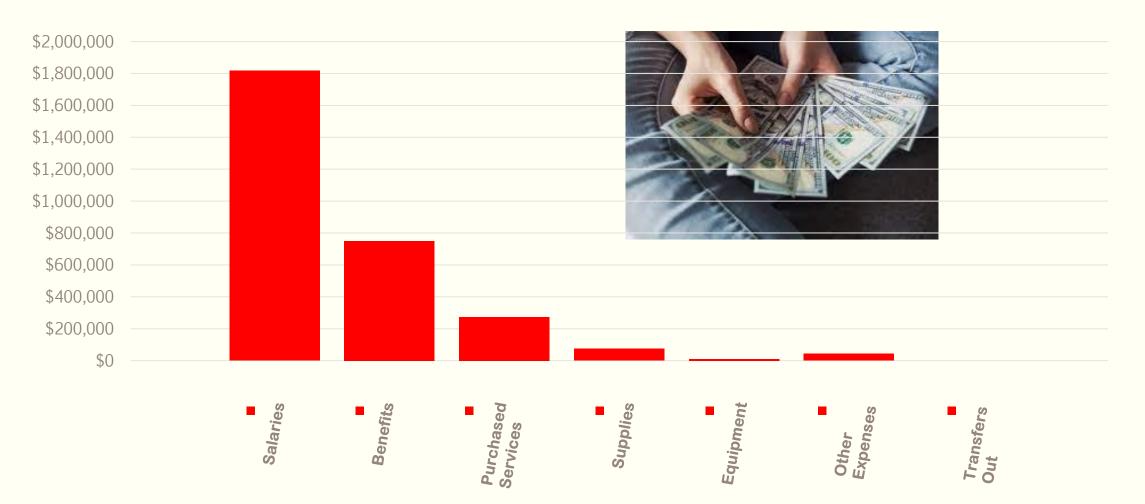

# GENERAL FUND EXPENDITURES

Fiscal Year 2024 (2 months) total expenditures are slightly lower than budgeted: 13.09% (17%)

86.4% of expenditures related to Salaries and Benefits

#### General Fund Fiscal Year 2024

Total Revenues \$4,817,554

Total Expenses \$2,972,366

August Surplus/Deficit \$1,706,498

FY24 Surplus/Deficit \$1,845,188

> True Days Cash 147.45 days